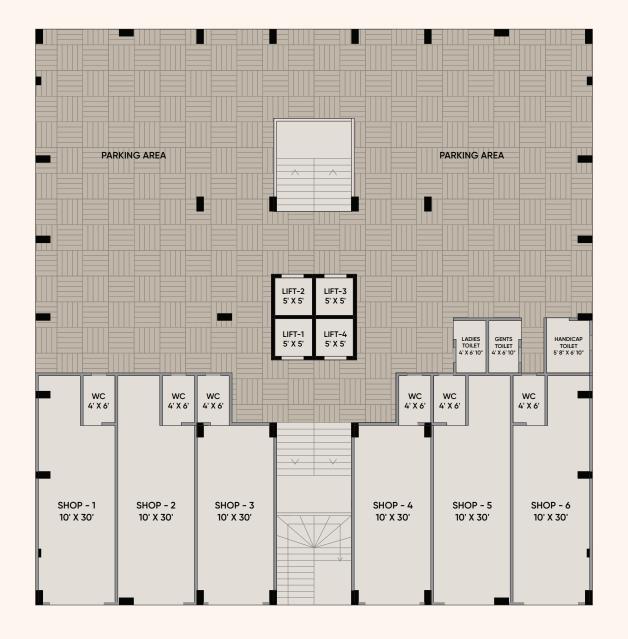

# **GROUND FLOOR PLAN**

# 12 SHOPES

# 4 LIFT ON EACH FLOOR

EACH UNIT HAS ONE LIFT