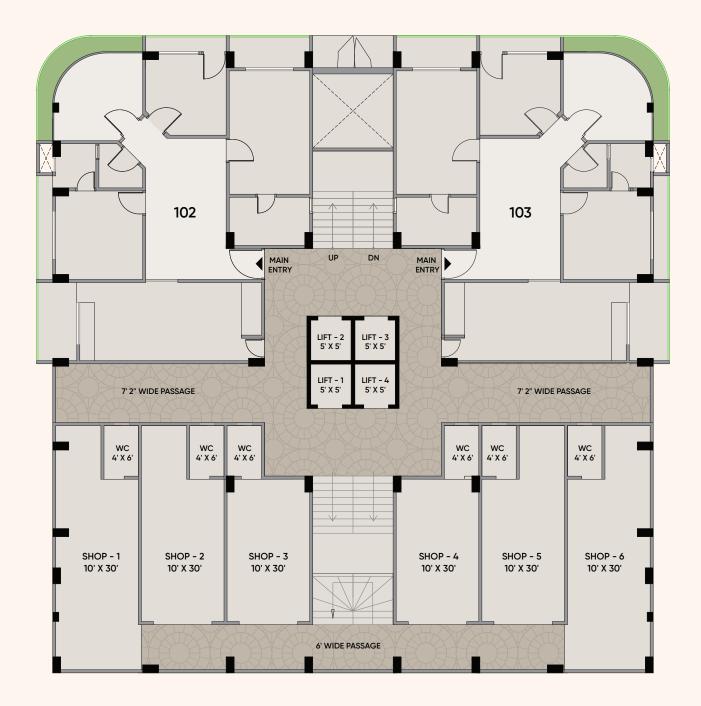

## **1**<sup>st</sup> FLOOR PLAN

# 12 SHOPES

# 4 LIFT ON EACH FLOOR

EACH UNIT HAS ONE LIFT