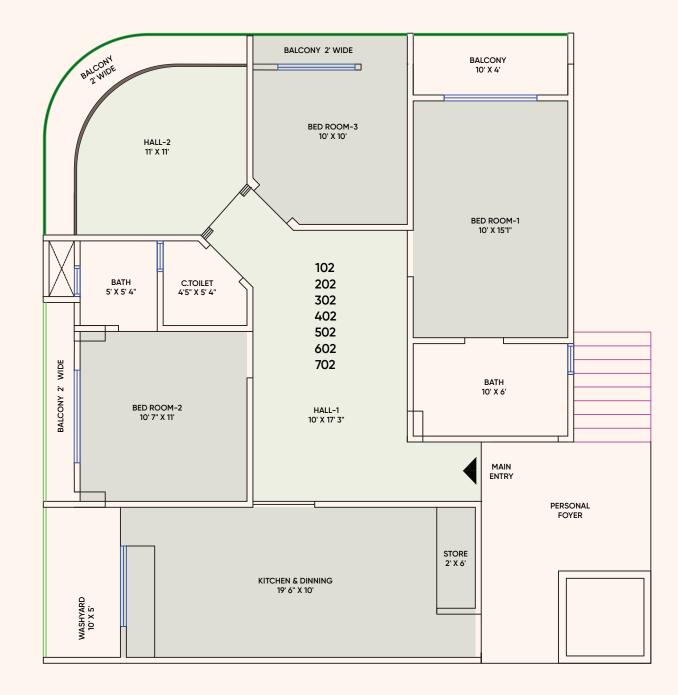

#### **DEVLOPER : IN INFRA**

CONTECT : 99099 77874, 92654 76865

RERA : PR/GJ/GANDHINAGAR/GANDHINAGAR/GANDHINAGAR MUNICIPAL CORPORATION/MAA13648/100624/310328

# SwastiK Homes



## 3BHK: Luxury, Comfort, Convenience.



# 26 HOMES

# 12 SHOPES



# 4 LIFT ON EACH FLOOR

EACH UNIT HAS ONE LIFT





# 3 BEDROOM **1 KITCHEN**

# 2 HALL

PANORAMA BALCONY

# **GROUND FLOOR PLAN**

## **1**<sup>st</sup> FLOOR PLAN







# TYPICAL FLOOR PLAN

## UNIT PLAN - 1

Â









# **PROJECT HIGHLIGHT**



#### **Touch Screen Switchboard:**

Control your entire home environment with a simple touch. Experience the epitome of modern living with intuitive control at your fingertips.

Enjoy a clean and odor-free living space with the ease of a dedicated disposal system.



#### Flooring:

- Full body tiles flooring in wash area



Windows:



#### Home Automation:

Garbage Chute:

Home automation offers an unparalleled level of convenience, efficiency, and security for your modern lifestyle.

Effortlessly dispose of trash without leaving your apartment.



#### Crusher:

Maintain a clean and hygienic kitchen environment with the convenience of an in-sink crusher. Effortlessly dispose of food scraps without leaving your kitchen.



#### Kitchen:

Doors:



#### Te