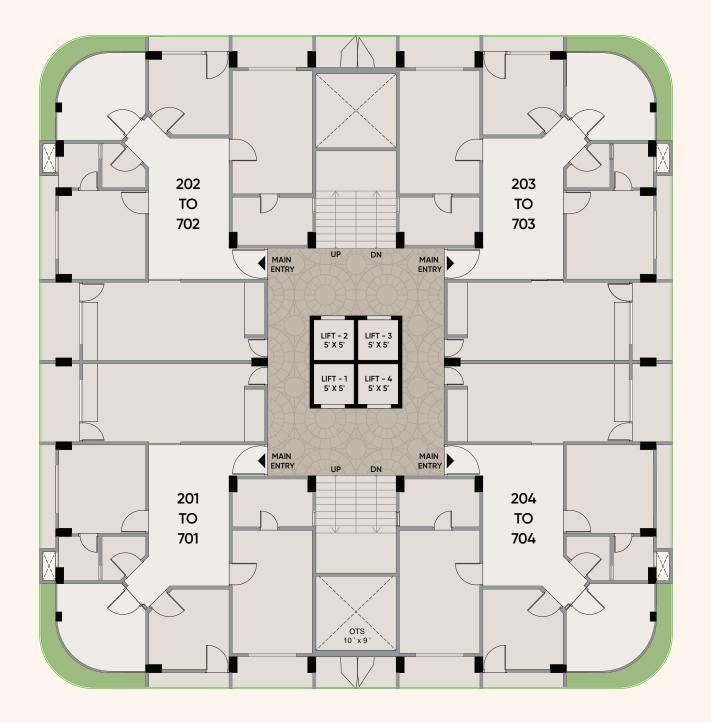

# TYPICAL FLOOR PLAN

# 4 LIFT ON EACH FLOOR

EACH UNIT HAS ONE LIFT

# 26 HOMES