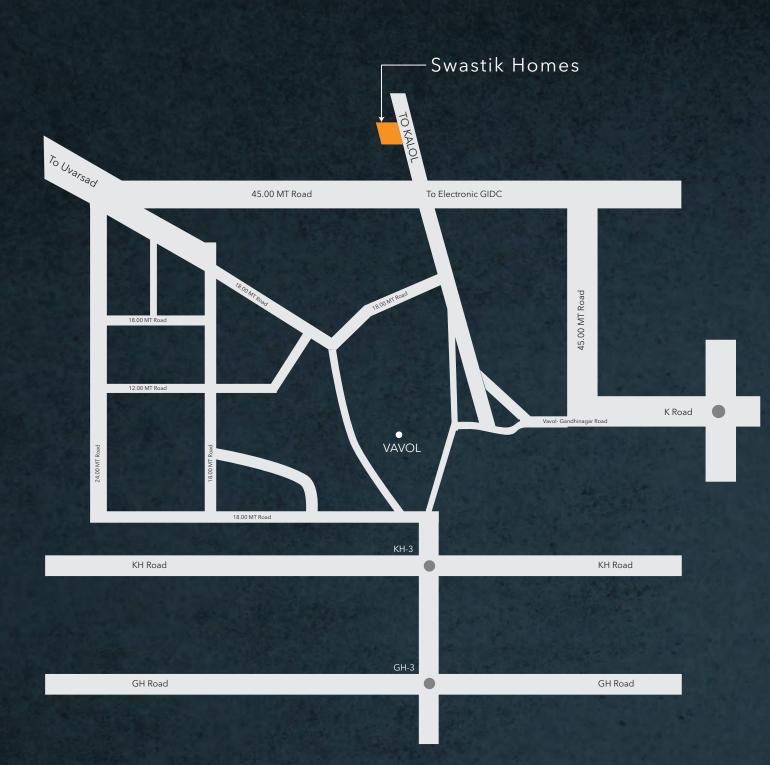

Address: Swastik Homes, Nr.Sarba Petrol Pump, Vavol-Kalol Road, Vavol, Gandhinagar